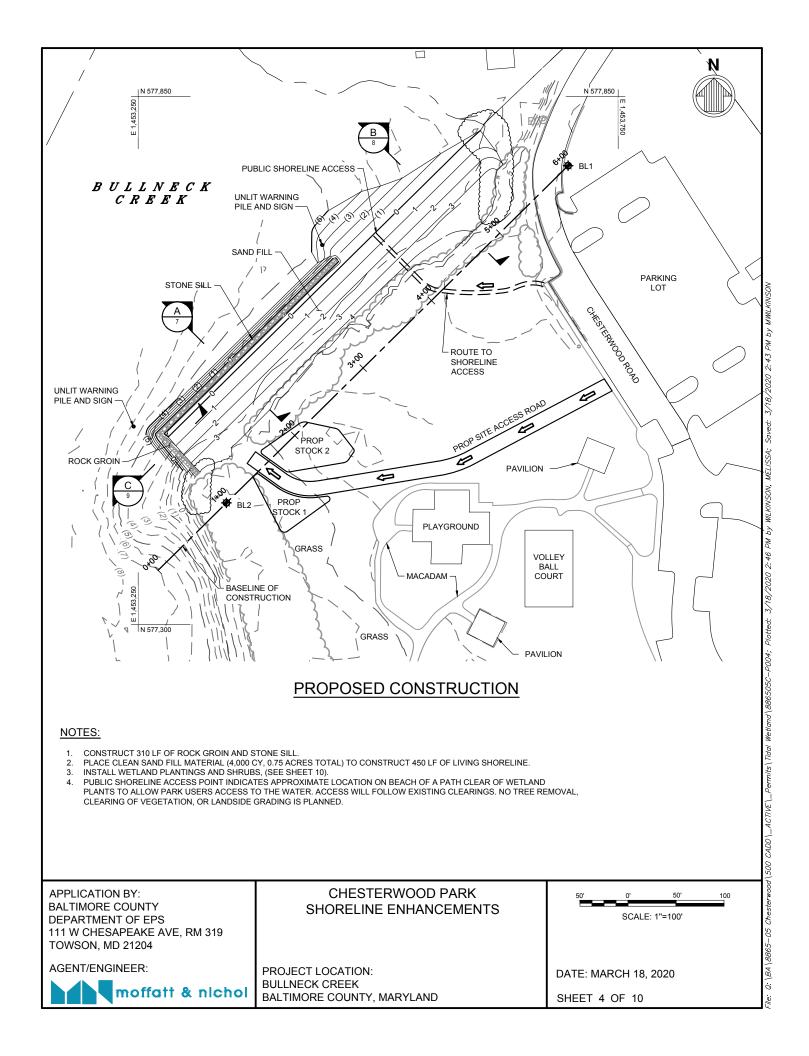

3/18/2020 2:43 PM by MWILKINSON MELISSA; Saved: 2:46 PM by WILKINSON, Plotted: -P005; ACTIVE \\_Permits \ Tida\ Wetland \ 886505C CADD 1500 Chesterwood 05 \BA \8865 ö

| UNLIT WARNING<br>PILE AND SIGN<br>(4)<br>(3)<br>(2)<br>(1)<br>(1)<br>(1)<br>(1)<br>(1)<br>(2)<br>(1)<br>(1)<br>(1)<br>(1)<br>(1)<br>(1)<br>(1)<br>(1)<br>(1)<br>(1                                                                                                                                                                                                                                                                                                                                                                | BULLNECK<br>CREEK<br>SHORELINE<br>ACCESS<br>700<br>70<br>70<br>70<br>70<br>70<br>70<br>70<br>70<br>70<br>70<br>70<br>70 |                                       |  |  |
|-----------------------------------------------------------------------------------------------------------------------------------------------------------------------------------------------------------------------------------------------------------------------------------------------------------------------------------------------------------------------------------------------------------------------------------------------------------------------------------------------------------------------------------|-------------------------------------------------------------------------------------------------------------------------|---------------------------------------|--|--|
| NOTES:                                                                                                                                                                                                                                                                                                                                                                                                                                                                                                                            | <u></u>                                                                                                                 |                                       |  |  |
| <ol> <li>CONSTRUCT 310 LF OF ROCK GROIN AND STONE SILL.</li> <li>PLACE CLEAN SAND FILL MATERIAL (4,000 CY, 0.75 ACRES TOTAL) TO CONSTRUCT 450 LF OF LIVING SHORELINE.</li> <li>INSTALL WETLAND PLANTINGS AND SHRUBS, (SEE SHEET 10).</li> <li>PUBLIC SHORELINE ACCESS POINT INDICATES APPROXIMATE LOCATION ON BEACH OF A PATH CLEAR OF WETLAND<br/>PLANTS TO ALLOW PARK USERS ACCESS TO THE WATER. ACCESS WILL FOLLOW EXISTING CLEARINGS. NO TREE REMOVAL,<br/>CLEARING OF VEGETATION, OR LANDSIDE GRADING IS PLANNED.</li> </ol> |                                                                                                                         |                                       |  |  |
| APPLICATION BY:<br>BALTIMORE COUNTY<br>DEPARTMENT OF EPS<br>111 W CHESAPEAKE AVE, RM 319<br>TOWSON, MD 21204                                                                                                                                                                                                                                                                                                                                                                                                                      | CHESTERWOOD PARK<br>SHORELINE ENHANCEMENTS                                                                              | 25' 0' 25' 50'<br>SCALE: 1"=50'       |  |  |
| AGENT/ENGINEER:                                                                                                                                                                                                                                                                                                                                                                                                                                                                                                                   | PROJECT LOCATION:<br>BULLNECK CREEK<br>BALTIMORE COUNTY, MARYLAND                                                       | DATE: MARCH 18, 2020<br>SHEET 6 OF 10 |  |  |