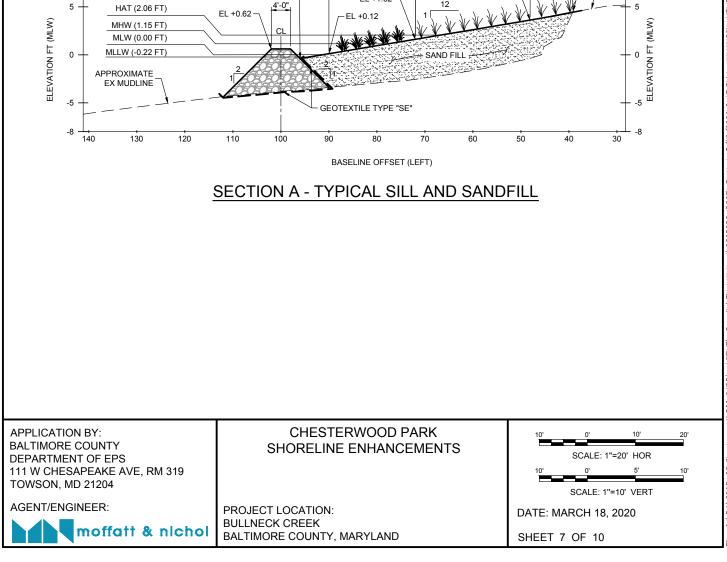

File: G: (BA/8865–05 Chesterwood/500 CADD)\_ACTIVE\_Permits/Tidal Wetland/886505C–P006; Plotted: 3/18/2020 2:47 PM by WLKINSON, MELISSA; Saved: 3/18/2020 2:32 PM by MULKINSON

LOW MARSH 18'-0"

EL +1.62

EL -0.38

HIGH MARSH WIDTH VARIES

EL +3.62

SAND SLOPE VARIES

EL VARIES

| FERVITOR FILMING                                                                                             | TOP OF GROIN VARIES<br>HAT (2.06 FT)<br>MLW (0.02 FT)<br>C U O 22 FT)<br>MLW (0.02 FT)<br>C U O C C TYPICAL GROIN<br>SECTION C - TYPICAL GROIN | BLEVATION FT (MLW)<br>BLEVATION FT (MLW)<br>BLEVATION FT (MLW)<br>CLEARING MARKEN AND ALL BURNER AND AL |
|--------------------------------------------------------------------------------------------------------------|------------------------------------------------------------------------------------------------------------------------------------------------|---------------------------------------------------------------------------------------------------------------------------------------------------------------------------------------------------------------------------------------------------------------------------------------------------------------------------------------------------------------------------------------------------------------------------------------------------------------------------------------------------------------------------------------------------------------------------------------------------------------------------------------------------------------------------------------------------------------------------------------------------------------------------------------------------------------------------------------------------------------------------------------------------------------------------------------------------------------------------------------------------------------------------------------------------------------------------------------------------------------------------------------------------------------------------------------------------------------------------------------------------------------------------------------------------------------------------------------------------------------------------------------------------------------------------------------------------------------------------------------------------------------------------------------------------------------------------------------------------------------------------------------------------------------------------------------------------------------------------------------------------------------------------------------------------------------------------------------------------------------------------------------|
| APPLICATION BY:<br>BALTIMORE COUNTY<br>DEPARTMENT OF EPS<br>111 W CHESAPEAKE AVE, RM 319<br>TOWSON, MD 21204 | CHESTERWOOD PARK<br>SHORELINE ENHANCEMENTS                                                                                                     | 10' 0' 10' 20'<br>SCALE: 1"=20' HOR<br>5' 0' 5' 10'<br>SCALE: 1"=10' VERT                                                                                                                                                                                                                                                                                                                                                                                                                                                                                                                                                                                                                                                                                                                                                                                                                                                                                                                                                                                                                                                                                                                                                                                                                                                                                                                                                                                                                                                                                                                                                                                                                                                                                                                                                                                                             |
| AGENT/ENGINEER:<br>moffatt & nichol                                                                          | PROJECT LOCATION:<br>BULLNECK CREEK<br>BALTIMORE COUNTY, MARYLAND                                                                              | SCALE: 1"=10' VERT<br>DATE: MARCH 18, 2020<br>SHEET 9 OF 10                                                                                                                                                                                                                                                                                                                                                                                                                                                                                                                                                                                                                                                                                                                                                                                                                                                                                                                                                                                                                                                                                                                                                                                                                                                                                                                                                                                                                                                                                                                                                                                                                                                                                                                                                                                                                           |