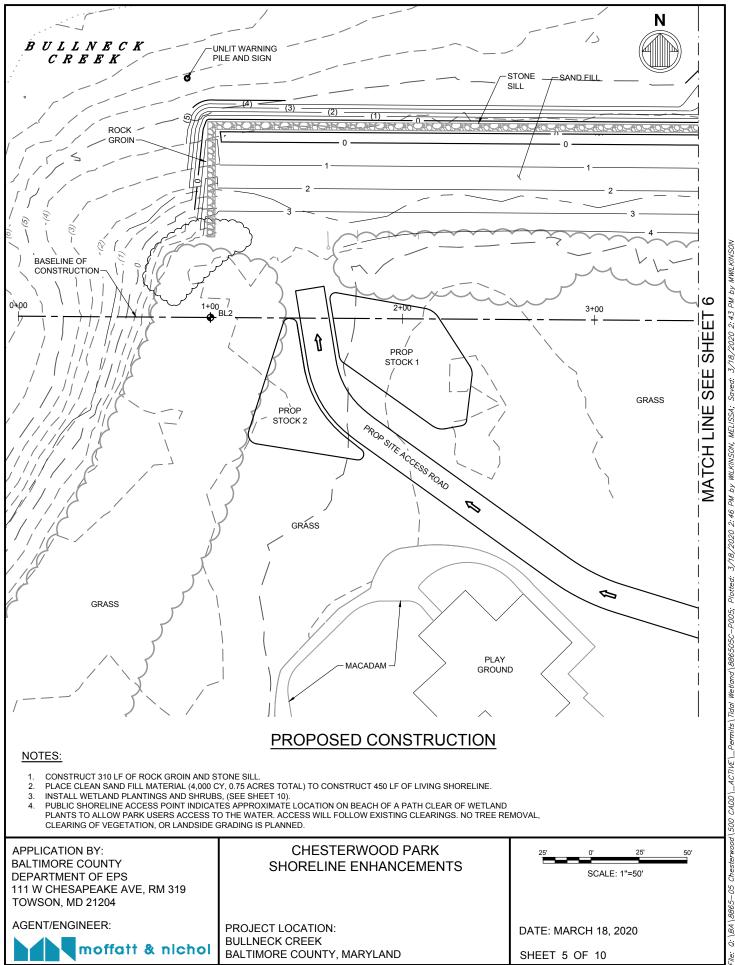

3/18/2020 2:43 PM by MWILKINSON MELISSA; Saved: 2:46 PM by WILKINSON, Plotted: -P005; ACTIVE \\_Permits \ Tida\ Wetland \ 886505C CADD 1500 Chesterwood 05 \BA \8865 ö

| UNLIT WARNING<br>PILE AND SIGN<br>(4)<br>(3)<br>(2)<br>(1)<br>(1)<br>(1)<br>(1)<br>(1)<br>(2)<br>(1)<br>(1)<br>(1)<br>(1)<br>(1)<br>(1)<br>(1)<br>(1)<br>(1)<br>(1                                                                                                                                                                                                                                                                                                                                                                | BULLNECK<br>CREEK<br>SHORELINE<br>ACCESS<br>700<br>70<br>70<br>70<br>70<br>70<br>70<br>70<br>70<br>70<br>70<br>70<br>70 |                                       |  |  |
|-----------------------------------------------------------------------------------------------------------------------------------------------------------------------------------------------------------------------------------------------------------------------------------------------------------------------------------------------------------------------------------------------------------------------------------------------------------------------------------------------------------------------------------|-------------------------------------------------------------------------------------------------------------------------|---------------------------------------|--|--|
| NOTES:                                                                                                                                                                                                                                                                                                                                                                                                                                                                                                                            | <u></u>                                                                                                                 |                                       |  |  |
| <ol> <li>CONSTRUCT 310 LF OF ROCK GROIN AND STONE SILL.</li> <li>PLACE CLEAN SAND FILL MATERIAL (4,000 CY, 0.75 ACRES TOTAL) TO CONSTRUCT 450 LF OF LIVING SHORELINE.</li> <li>INSTALL WETLAND PLANTINGS AND SHRUBS, (SEE SHEET 10).</li> <li>PUBLIC SHORELINE ACCESS POINT INDICATES APPROXIMATE LOCATION ON BEACH OF A PATH CLEAR OF WETLAND<br/>PLANTS TO ALLOW PARK USERS ACCESS TO THE WATER. ACCESS WILL FOLLOW EXISTING CLEARINGS. NO TREE REMOVAL,<br/>CLEARING OF VEGETATION, OR LANDSIDE GRADING IS PLANNED.</li> </ol> |                                                                                                                         |                                       |  |  |
| APPLICATION BY:<br>BALTIMORE COUNTY<br>DEPARTMENT OF EPS<br>111 W CHESAPEAKE AVE, RM 319<br>TOWSON, MD 21204                                                                                                                                                                                                                                                                                                                                                                                                                      | CHESTERWOOD PARK<br>SHORELINE ENHANCEMENTS                                                                              | 25' 0' 25' 50'<br>SCALE: 1"=50'       |  |  |
| AGENT/ENGINEER:                                                                                                                                                                                                                                                                                                                                                                                                                                                                                                                   | PROJECT LOCATION:<br>BULLNECK CREEK<br>BALTIMORE COUNTY, MARYLAND                                                       | DATE: MARCH 18, 2020<br>SHEET 6 OF 10 |  |  |