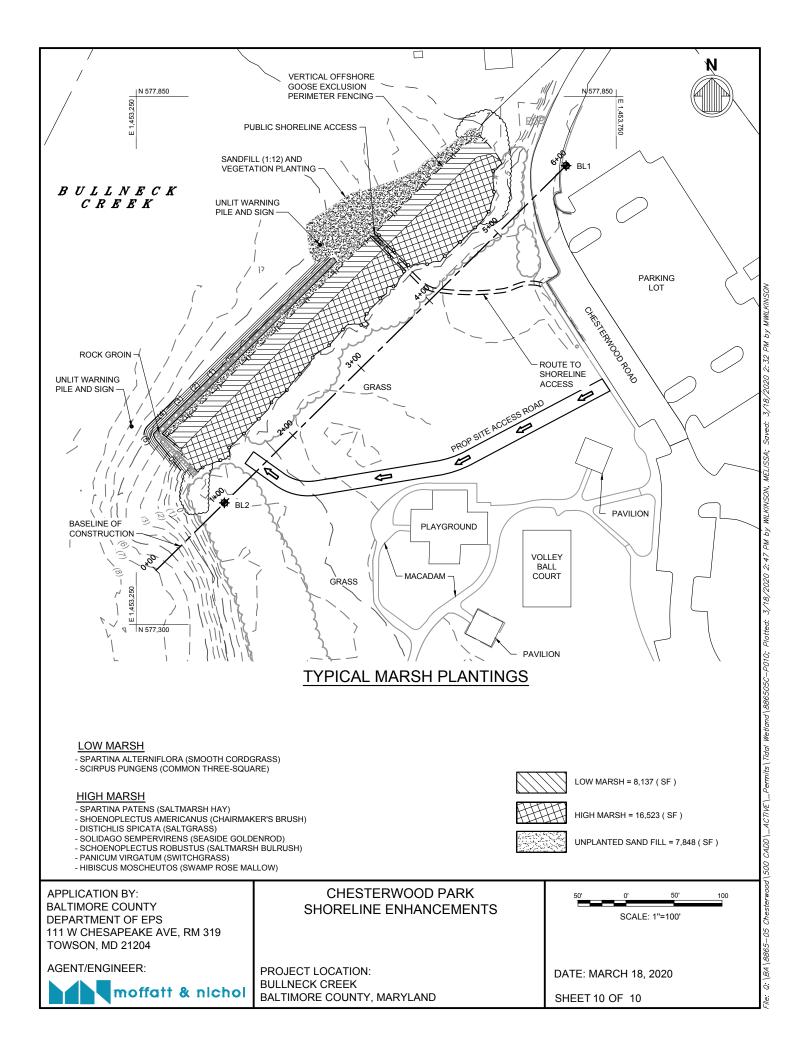

3/18/2020 2:43 PM by MWILKINSON MELISSA; Saved: 2:46 PM by WILKINSON, Plotted: -P005; ACTIVE \\_Permits \ Tida\ Wetland \ 886505C CADD 1500 Chesterwood 05 \BA \8865 ö

| UNLIT WARNING<br>PILE AND SIGN<br>(4)<br>(3)<br>(2)<br>(1)<br>(1)<br>(1)<br>(1)<br>(1)<br>(2)<br>(1)<br>(1)<br>(1)<br>(1)<br>(1)<br>(1)<br>(1)<br>(1)<br>(1)<br>(1                                                                                                                                                                                                                                                                                                                                                                | BULLNECK<br>CREEK<br>SHORELINE<br>ACCESS<br>700<br>70<br>70<br>70<br>70<br>70<br>70<br>70<br>70<br>70<br>70<br>70<br>70 |                                       |  |  |
|-----------------------------------------------------------------------------------------------------------------------------------------------------------------------------------------------------------------------------------------------------------------------------------------------------------------------------------------------------------------------------------------------------------------------------------------------------------------------------------------------------------------------------------|-------------------------------------------------------------------------------------------------------------------------|---------------------------------------|--|--|
| NOTES:                                                                                                                                                                                                                                                                                                                                                                                                                                                                                                                            | <u></u>                                                                                                                 |                                       |  |  |
| <ol> <li>CONSTRUCT 310 LF OF ROCK GROIN AND STONE SILL.</li> <li>PLACE CLEAN SAND FILL MATERIAL (4,000 CY, 0.75 ACRES TOTAL) TO CONSTRUCT 450 LF OF LIVING SHORELINE.</li> <li>INSTALL WETLAND PLANTINGS AND SHRUBS, (SEE SHEET 10).</li> <li>PUBLIC SHORELINE ACCESS POINT INDICATES APPROXIMATE LOCATION ON BEACH OF A PATH CLEAR OF WETLAND<br/>PLANTS TO ALLOW PARK USERS ACCESS TO THE WATER. ACCESS WILL FOLLOW EXISTING CLEARINGS. NO TREE REMOVAL,<br/>CLEARING OF VEGETATION, OR LANDSIDE GRADING IS PLANNED.</li> </ol> |                                                                                                                         |                                       |  |  |
| APPLICATION BY:<br>BALTIMORE COUNTY<br>DEPARTMENT OF EPS<br>111 W CHESAPEAKE AVE, RM 319<br>TOWSON, MD 21204                                                                                                                                                                                                                                                                                                                                                                                                                      | CHESTERWOOD PARK<br>SHORELINE ENHANCEMENTS                                                                              | 25' 0' 25' 50'<br>SCALE: 1"=50'       |  |  |
| AGENT/ENGINEER:                                                                                                                                                                                                                                                                                                                                                                                                                                                                                                                   | PROJECT LOCATION:<br>BULLNECK CREEK<br>BALTIMORE COUNTY, MARYLAND                                                       | DATE: MARCH 18, 2020<br>SHEET 6 OF 10 |  |  |