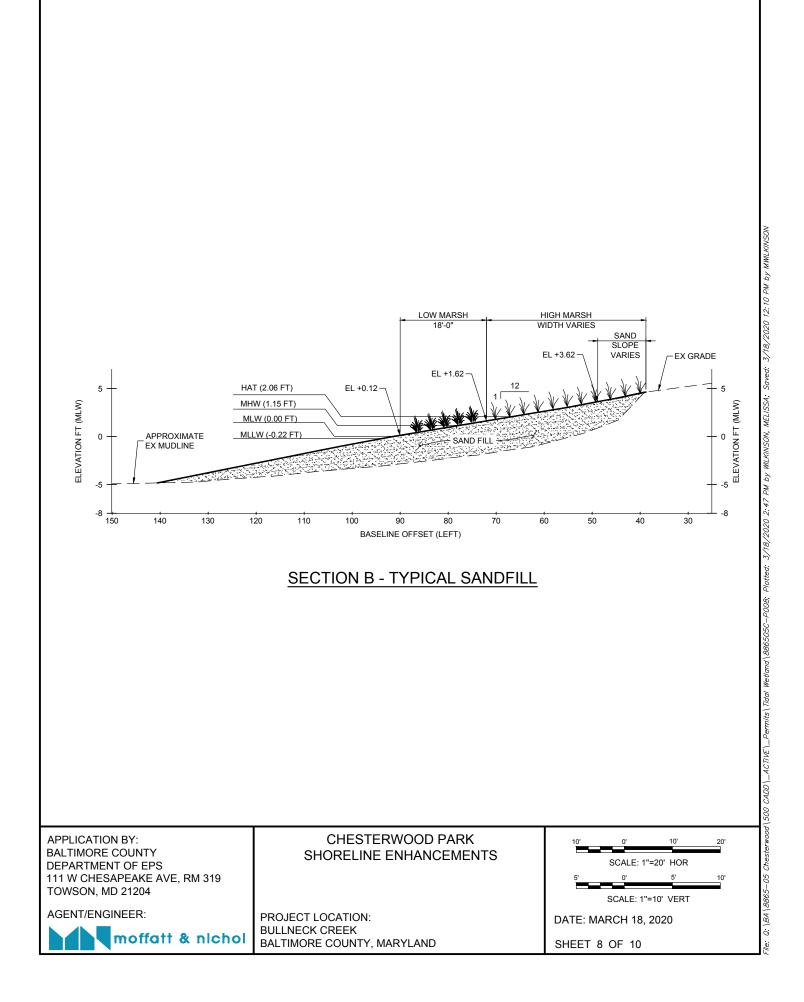

File: G: (BA/8865–05 Chesterwood/500 CADD)\_ACTIVE\_Permits/Tidal Wetland/886505C–P006; Plotted: 3/18/2020 2:47 PM by WLKINSON, MELISSA; Saved: 3/18/2020 2:32 PM by MULKINSON

LOW MARSH 18'-0"

EL +1.62

EL -0.38