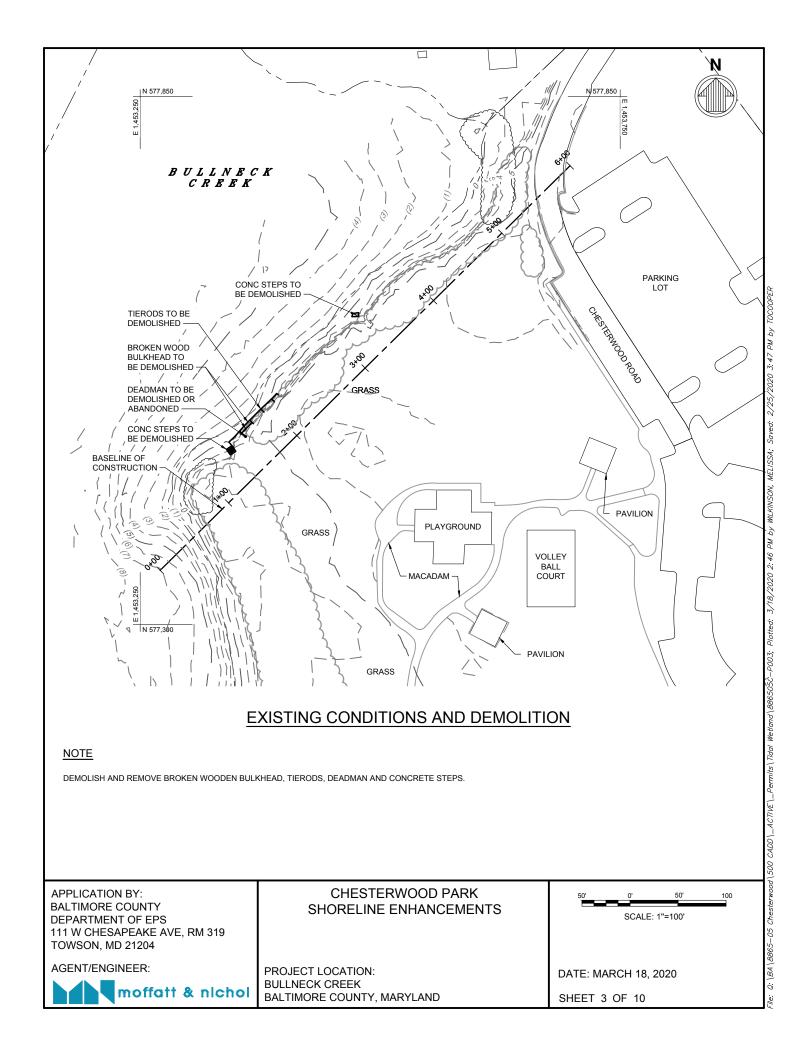

3/18/2020 2:43 PM by MWILKINSON MELISSA; Saved: 2:46 PM by WILKINSON, Plotted: -P005; ACTIVE \\_Permits \ Tida\ Wetland \ 886505C CADD 1500 Chesterwood 05 \BA \8865 ö

| UNLIT WARNING<br>PILE AND SIGN<br>(4)<br>(3)<br>(2)<br>(1)<br>(1)<br>(1)<br>(1)<br>(1)<br>(2)<br>(1)<br>(1)<br>(1)<br>(1)<br>(1)<br>(1)<br>(1)<br>(1)<br>(1)<br>(1                                                                                                                                                                                                                                                                                                                                                                | BULLNECK<br>CREEK<br>SHORELINE<br>ACCESS<br>700<br>70<br>70<br>70<br>70<br>70<br>70<br>70<br>70<br>70<br>70<br>70<br>70 |                                       |  |  |
|-----------------------------------------------------------------------------------------------------------------------------------------------------------------------------------------------------------------------------------------------------------------------------------------------------------------------------------------------------------------------------------------------------------------------------------------------------------------------------------------------------------------------------------|-------------------------------------------------------------------------------------------------------------------------|---------------------------------------|--|--|
| NOTES:                                                                                                                                                                                                                                                                                                                                                                                                                                                                                                                            | <u></u>                                                                                                                 |                                       |  |  |
| <ol> <li>CONSTRUCT 310 LF OF ROCK GROIN AND STONE SILL.</li> <li>PLACE CLEAN SAND FILL MATERIAL (4,000 CY, 0.75 ACRES TOTAL) TO CONSTRUCT 450 LF OF LIVING SHORELINE.</li> <li>INSTALL WETLAND PLANTINGS AND SHRUBS, (SEE SHEET 10).</li> <li>PUBLIC SHORELINE ACCESS POINT INDICATES APPROXIMATE LOCATION ON BEACH OF A PATH CLEAR OF WETLAND<br/>PLANTS TO ALLOW PARK USERS ACCESS TO THE WATER. ACCESS WILL FOLLOW EXISTING CLEARINGS. NO TREE REMOVAL,<br/>CLEARING OF VEGETATION, OR LANDSIDE GRADING IS PLANNED.</li> </ol> |                                                                                                                         |                                       |  |  |
| APPLICATION BY:<br>BALTIMORE COUNTY<br>DEPARTMENT OF EPS<br>111 W CHESAPEAKE AVE, RM 319<br>TOWSON, MD 21204                                                                                                                                                                                                                                                                                                                                                                                                                      | CHESTERWOOD PARK<br>SHORELINE ENHANCEMENTS                                                                              | 25' 0' 25' 50'<br>SCALE: 1"=50'       |  |  |
| AGENT/ENGINEER:                                                                                                                                                                                                                                                                                                                                                                                                                                                                                                                   | PROJECT LOCATION:<br>BULLNECK CREEK<br>BALTIMORE COUNTY, MARYLAND                                                       | DATE: MARCH 18, 2020<br>SHEET 6 OF 10 |  |  |