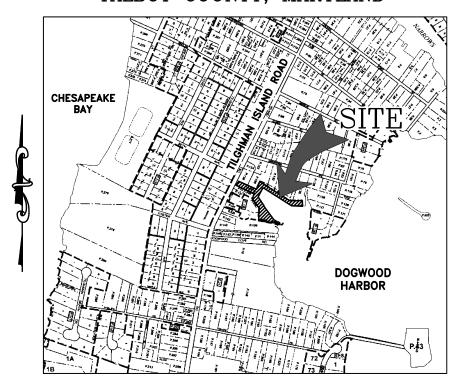

# TIDAL WETLAND DREDGING PERMIT DRAWINGS PREPARED FOR TALBOT COUNTY DEPARTMENT OF PUBLIC WORKS IN THE FIFTH ELECTION DISTRICT TALBOT COUNTY, MARYLAND

VICINITY MAP
SCALE: 1" = 1,000'

ENGINEER

Lane Engineering, LLC
117 BAY STREET
EASTON, MARYLAND 21601
(410) 822-8003

#### **PROJECT LOCATION**

TILGHMAN ISLAND ROAD
TILGHMAN ISLAND, MD 21671

| ISSUE FOR:            | DATE:    | BY: | No. | DATE: | REVISION: | BY: |
|-----------------------|----------|-----|-----|-------|-----------|-----|
| MDE SUBMITTAL         | 03/20/18 | DSW |     |       |           |     |
| MDE & USACE SUBMITTAL | 06/20/18 | DSW |     |       |           |     |
| MDE & USACE SUBMITTAL | 10/29/18 | DSW |     |       |           |     |
|                       |          |     |     |       |           |     |