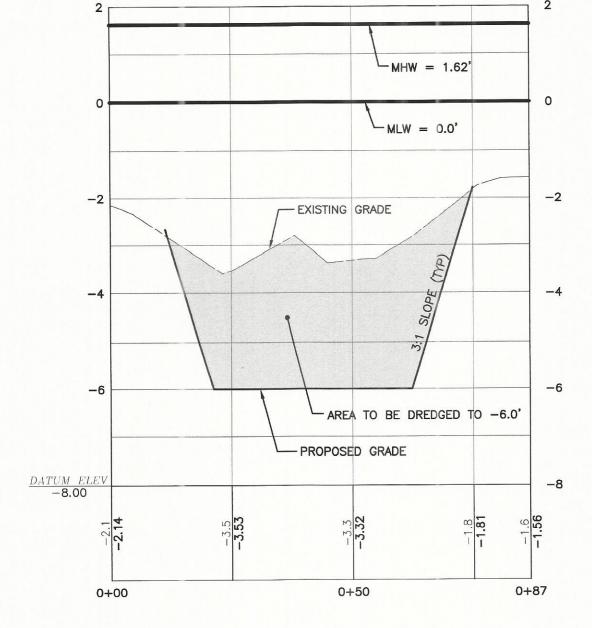

NAB-2018-60661-P06 (Charles O. Holliday): To dredge an approximate 30-feet wide by 336- feet long area (9,907 square feet) to -6 MLW, resulting in approximately 547 cubic yards of dredged material in Dogwood Harbor. Existing depths in the project area range from -3 feet to -5 feet MLW;