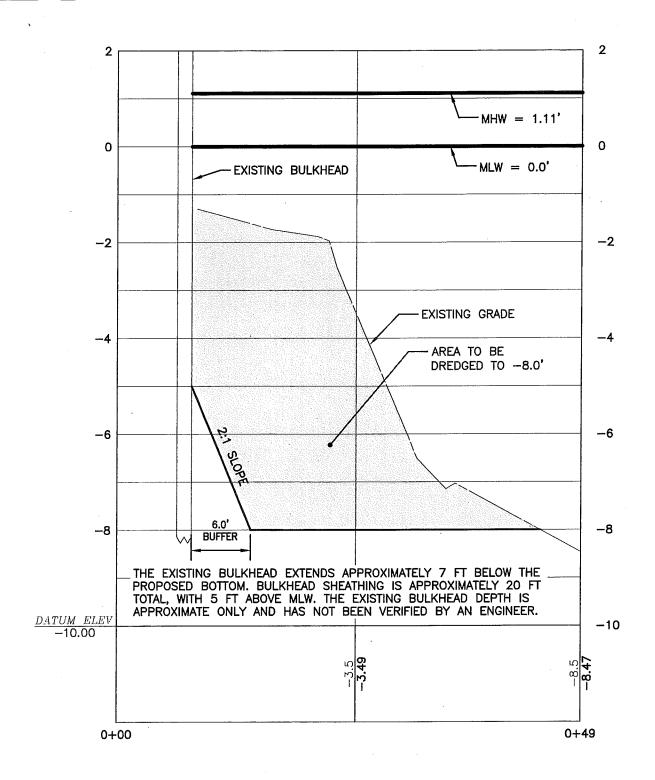

NAB-2018-60662-P06 (Doak and Barbara Conn): To dredge an approximate 29-feet wide by 326-feet long (9063 square feet) entrance channel to -6 MLW, resulting in approximately 584 cubic yards of dredged material in Dogwood Harbor. Existing depths in the project area range from -2 feet to -5 feet MLW;

SECTION A
HORIZONTAL SCALE: 1" = 20'
VERTICAL SCALE: 1" = 2'