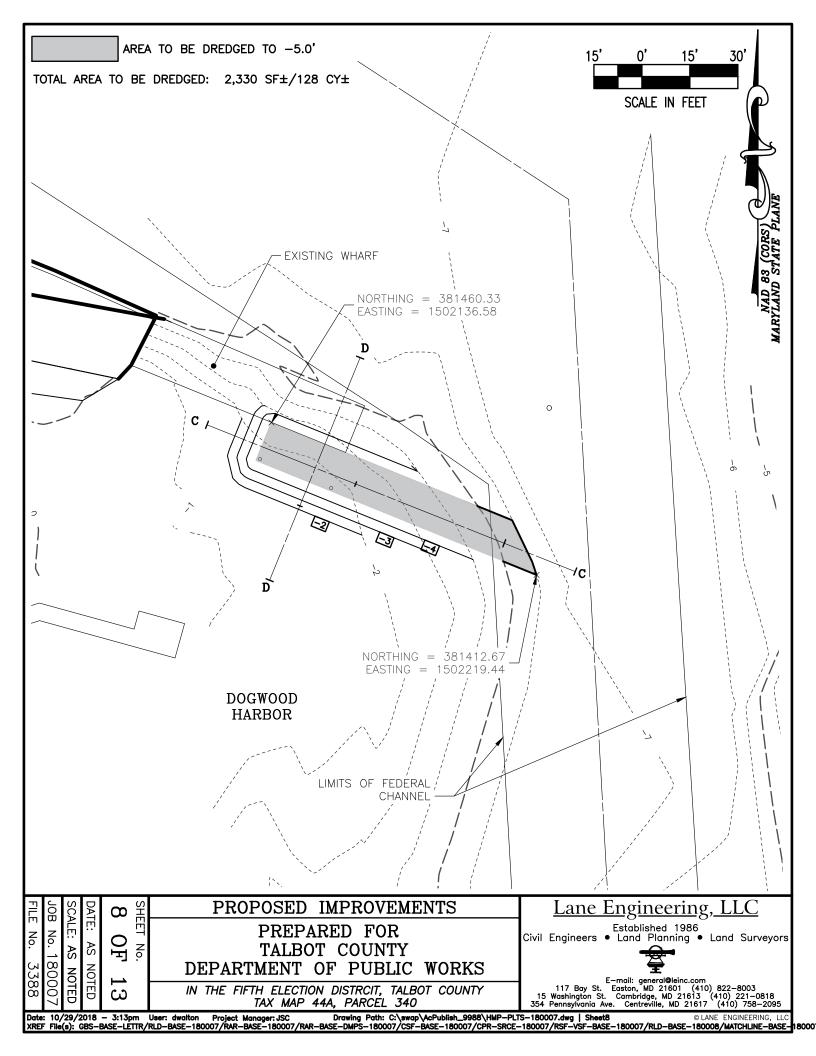

NAB-2018-60657-P06 (Talbot County DPW Dogwood Harbor Dredging): To dredge within the federal navigation channel an approximate 93-feet wide by 450-feet long (42,054 square feet) entrance channel to -6 MLW, resulting in approximately 753 cubic yards of dredged material in Dogwood Harbor and Harris Creek. Existing depths in the project area range from -2 feet to -5 feet MLW. Additional work includes to dredge an approximate 23-feet wide by 97-feet long (2,330 square feet) entrance channel to -5 MLW, resulting in approximately 128 cubic yards dredge material in Dogwood Harbor. Existing depths in the project area range from -1 feet to -6 feet MLW.