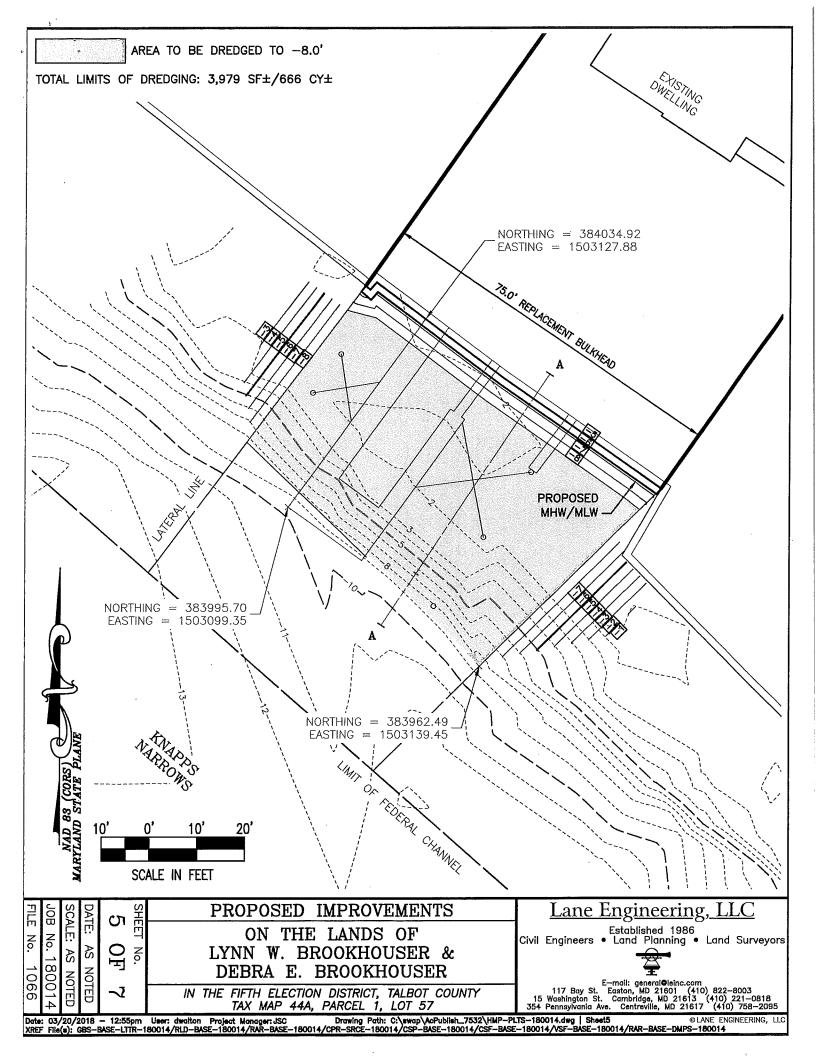

NAB-2018-60660-P06 (Brookhouser, Lynn and Debra/Dredging& Bulkhead): To dredge an approximate 75 to 90 feet wide by 53-feet long (3,979 square feet) entrance channel to -8 MLW, resulting in approximately 66 cubic yards of dredged material in Knapps Narrows. Existing depths in the project area range from -2 feet to -5 feet MLW. Additional work includes to construct 75 linear feet of replacement bulkhead with clean earth backfill to extend no more than 1.5 feet channelward of the existing deteriorated bulkhead: