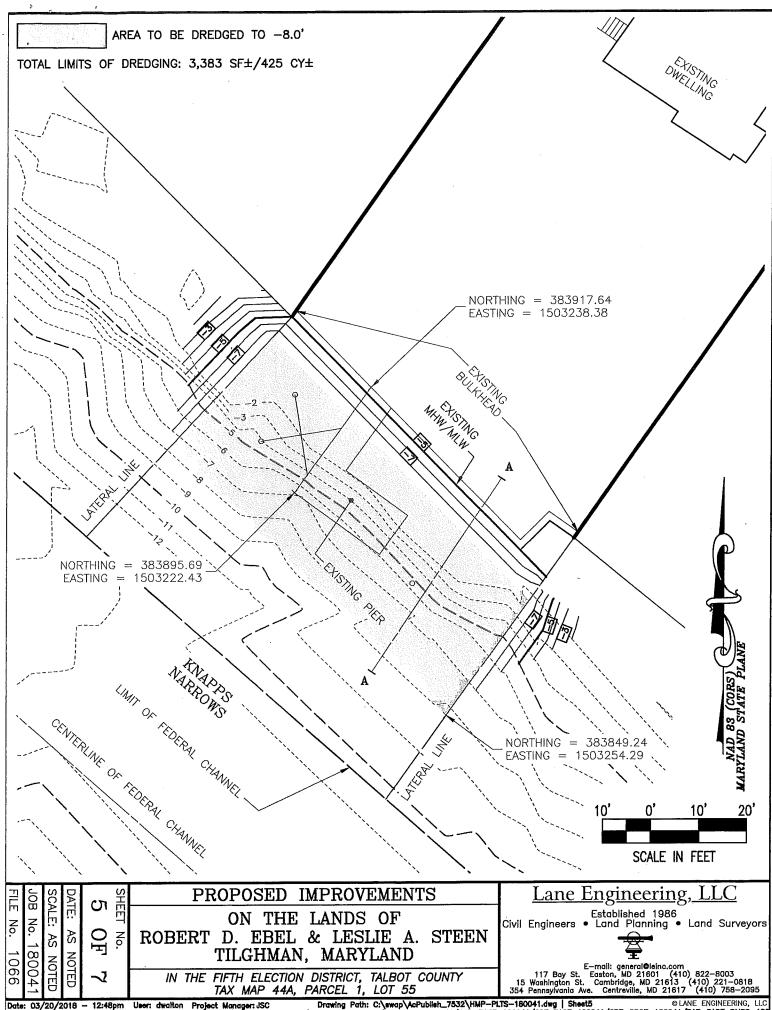

The dredged material is proposed to be deposited at an existing upland disposal site on Donnell Jones Road in Sherwood, Maryland.

NAB-2018-60658-P06 (Ebel, Robert/Dredging): To dredge an approximate 60 to 75 feet wide by 45-feet long (3,383 square feet) entrance channel to -8 mean low water (MLW), resulting in approximately 425 cubic yards of dredged material in Knapps Narrows. Existing depths in the project area range from -3 feet to -5 feet MLW;

#### TIDAL WETLAND PERMIT DRAWINGS PREPARED FOR ROBERT D. EBEL & LESLIE A. STEEN IN THE FIFTH ELECTION DISTRICT TALBOT COUNTY, MARYLAND

VICINITY MAP SCALE: 1" = 500'

ENGINEER

Lane Engineering, LLC 117 BAY STREET EASTON, MARYLAND 21601 (410) 822-8003

#### OWNER/DEVELOPER

ROBERT D. EBEL LESLIE A. STEEN P.O. BOX 399 TILGHMAN, MD 21671

#### PROJECT LOCATION

21748 CAMPER CIRCLE TILGHMAN, MD 21671

© LANE ENGINEERING, LLC

|               |                 |       |          |     |                                                                 |             |       |                                                                                                                                                                                      | 4        |        |  |  |
|---------------|-----------------|-------|----------|-----|-----------------------------------------------------------------|-------------|-------|--------------------------------------------------------------------------------------------------------------------------------------------------------------------------------------|----------|--------|--|--|
| ISSUE         | E FO            | R:    |          | •   | DATE: BY:                                                       | No.         | DATE: | REVISION: BY:                                                                                                                                                                        |          |        |  |  |
| MDE           | SU              | BMI   | TAL      |     | 03/20/18 DSW                                                    |             |       |                                                                                                                                                                                      | 4        |        |  |  |
|               | -               |       |          |     |                                                                 |             |       |                                                                                                                                                                                      | $\dashv$ |        |  |  |
|               |                 |       |          |     |                                                                 |             |       |                                                                                                                                                                                      |          |        |  |  |
|               |                 |       |          |     |                                                                 |             |       |                                                                                                                                                                                      |          |        |  |  |
| FILE<br>BOP   | SCAL            | DATE: | <u> </u> | 3HS | TITLE SHEET                                                     |             |       | <u>Lane Engineering, LLC</u>                                                                                                                                                         |          |        |  |  |
| No.           | ON THE MANDO OF |       |          |     |                                                                 |             | STEEN | Established 1986 Civil Engineers • Land Planning • Land Surveyo                                                                                                                      | rs       |        |  |  |
| 180           | AS N            | 1 _ 1 | 1_1      | 1_1 | 1_1                                                             | 푀           | ٥     | TILGHMAN, MARYLAI                                                                                                                                                                    |          | DILLIN |  |  |
| 80041<br>1066 | NOTED           | NOTED | ~        |     | IN THE FIFTH ELECTION DISTRICT, TALE TAX MAP 44A, PARCEL 1, LOT | 80T C<br>55 | OUNTY | E-mail: general@leinc.com 117 Bay St. Easton, MD 21601 (410) 822-8003 15 Washington St. Cambridge, MD 21613 (410) 221-0818 354 Pennsylvania Ave. Centreville, MD 21617 (410) 758-209 | 5        |        |  |  |