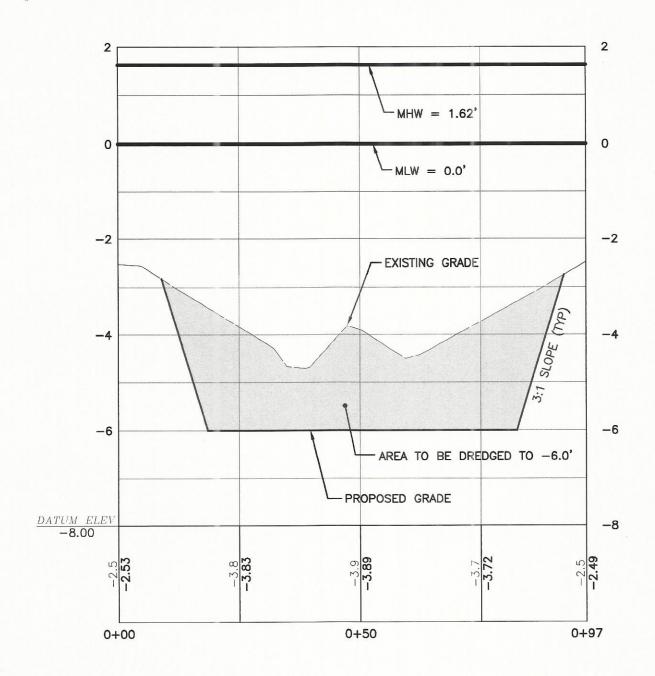

NAB-2018-60661-P06 (Charles O. Holliday): To dredge an approximate 30-feet wide by 336- feet long area (9,907 square feet) to -6 MLW, resulting in approximately 547 cubic yards of dredged material in Dogwood Harbor. Existing depths in the project area range from -3 feet to -5 feet MLW;