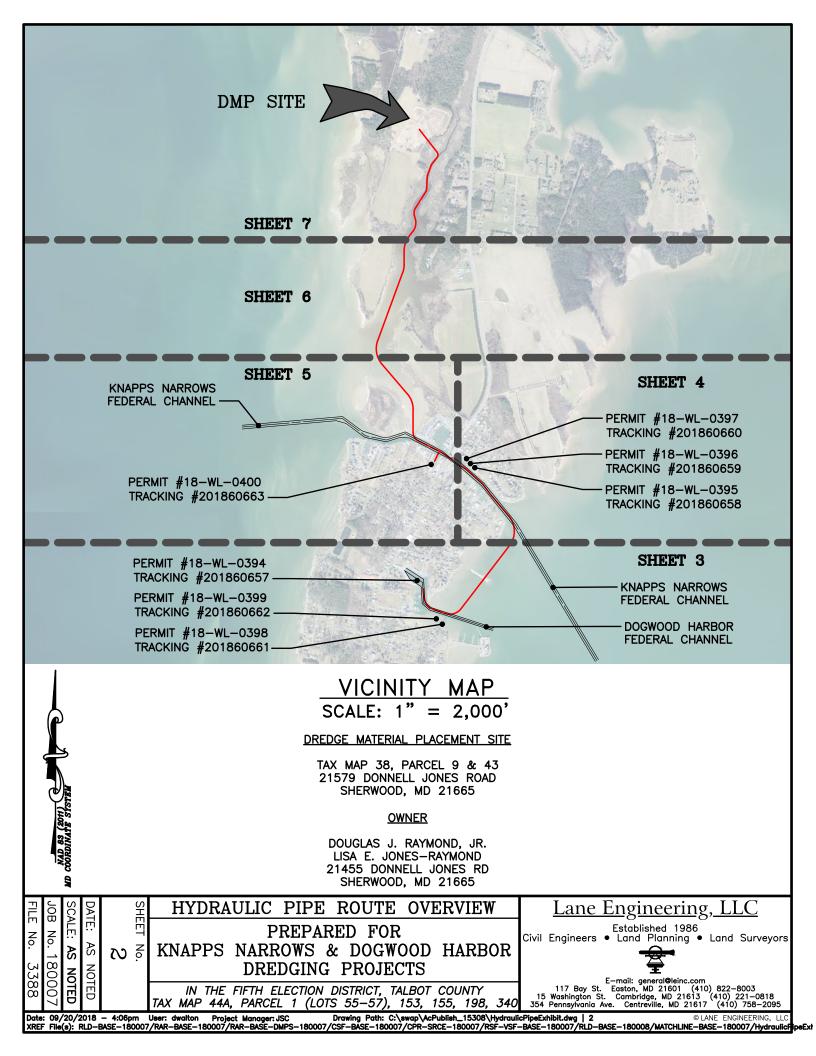

# TIDAL WETLAND DREDGING PERMIT DRAWINGS PREPARED FOR TALBOT COUNTY DEPARTMENT OF PUBLIC WORKS IN THE FIFTH ELECTION DISTRICT TALBOT COUNTY, MARYLAND

VICINITY MAP
SCALE: 1" = 1,000'

ENGINEER

Lane Engineering, LLC
117 BAY STREET
EASTON, MARYLAND 21601
(410) 822-8003

#### OWNER/DEVELOPER

COUNTY COMMISSIONERS OF TALBOT COUNTY C/O TALBOT COUNTY DEPARTMENT OF PUBLIC WORKS 11 N. WASHINGTON STREET EASTON MD, 21601

#### **PROJECT LOCATION**

TILGHMAN ISLAND ROAD
TILGHMAN ISLAND, MD 21671

| ISSUE FOR:            | DATE:    | BY: | No. | DATE: | REVISION: | BY: |
|-----------------------|----------|-----|-----|-------|-----------|-----|
| MDE SUBMITTAL         | 03/20/18 | DSW |     |       |           |     |
| MDE & USACE SUBMITTAL | 06/20/18 | DSW |     |       |           |     |
| MDE & USACE SUBMITTAL | 10/29/18 | DSW |     |       |           |     |
|                       |          |     |     |       |           |     |

#### DREDGE MATERIAL PLACEMENT SITE

TAX MAP 38, PARCEL 9 & 43 21579 DONNELL JONES ROAD SHERWOOD, MD 21665

#### **OWNER**

DOUGLAS J. RAYMOND, JR. LISA E. JONES—RAYMOND 21455 DONNELL JONES RD SHERWOOD, MD 21665