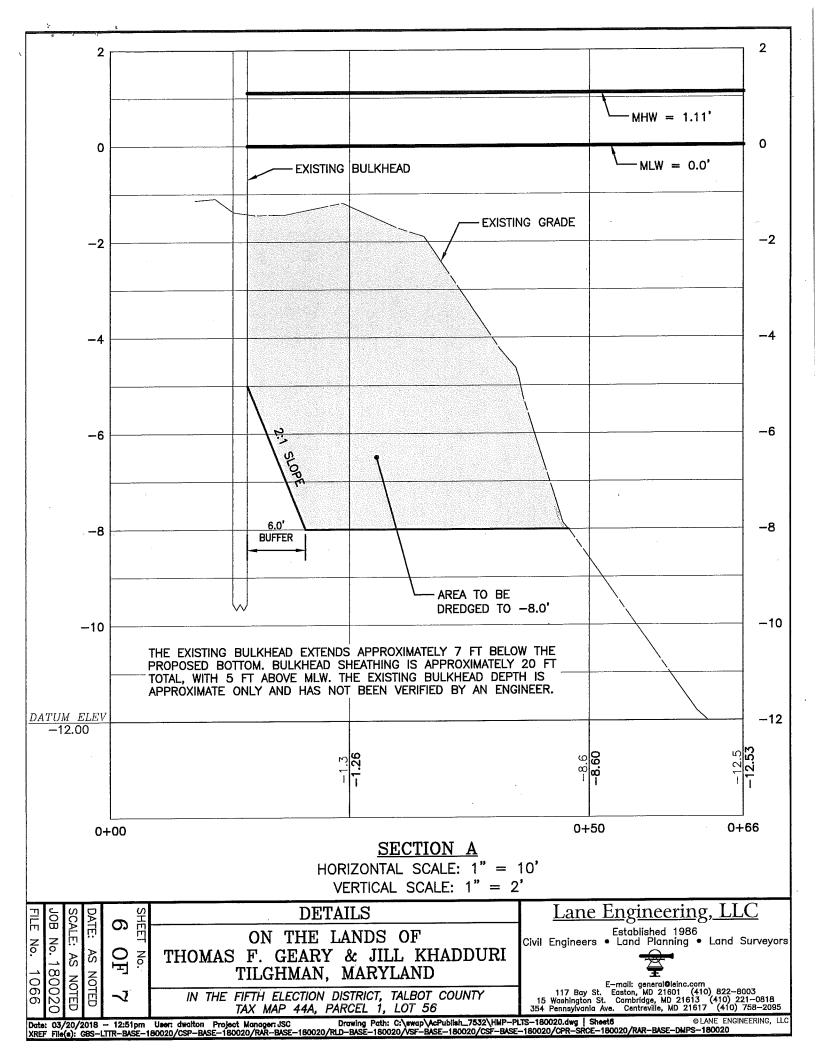

NAB-2018-60659-P06 (Geary, Thomas/Dredging): To dredge an approximate 60 to 75 feet wide by 39-feet long (3,400 square feet) entrance channel -8 MLW, resulting in approximately 524 cubic yards of dredge material in Knapps Narrows. Existing depths in the project area range from -3 feet to -5 feet MLW;

## TIDAL WETLAND PERMIT DRAWINGS PREPARED FOR THOMAS F. GEARY & JILL KHADDURI IN THE FIFTH ELECTION DISTRICT TALBOT COUNTY, MARYLAND

VICINITY MAP
SCALE: 1" = 500'

ENGINEER

Lane Engineering, LLC

117 BAY STREET
EASTON, MARYLAND 21601
(410) 822-8003