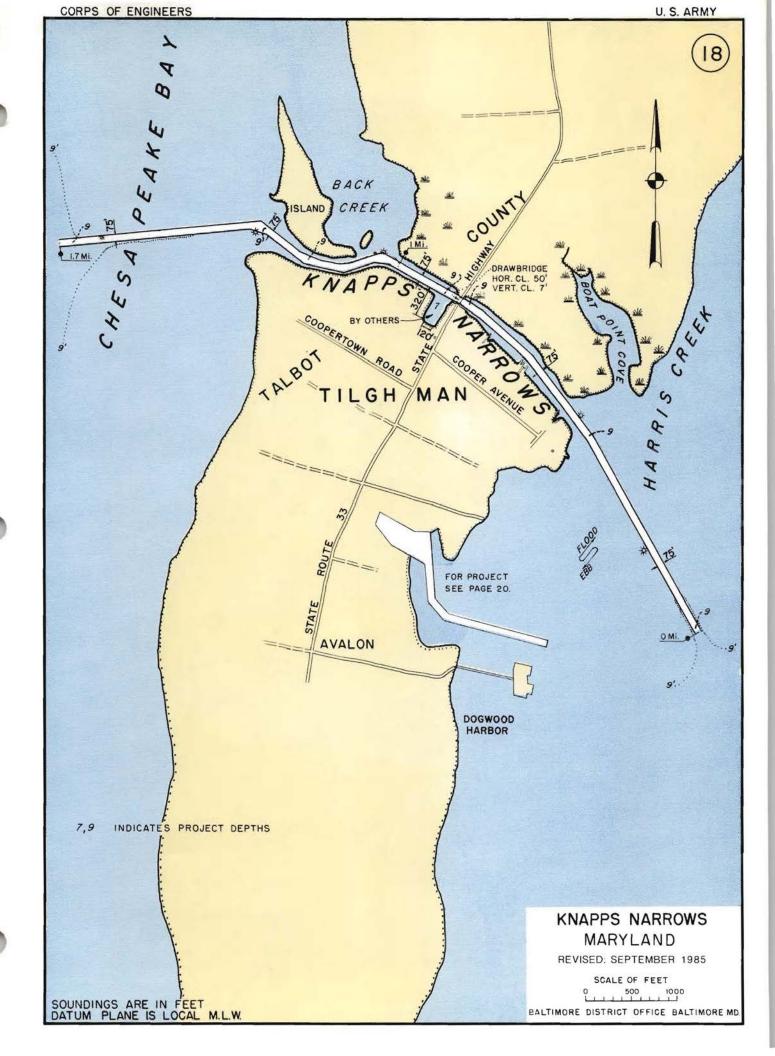

Ray Clarke

Talbot County Department of Public

Works

215 Bay Street

Suite #6

Easton, Maryland, 21601

**WATERWAYS AND LOCATIONS OF THE PROPOSED WORK:** In Knapps Narrows, Dogwood Harbor, Back Creek, and Tongers Basin at Tilghman, Talbot County, Maryland.

NAB-2018-60663-P06 (Talbot County DPW/ Knapps Narrows): To dredge an approximate 138- feet wide by 329-feet long (45,512 square feet) entrance channel to -6 MLW, resulting in approximately 4364 cubic yards of dredged material in Tongers Basin. Existing depths in the project area range from -2 feet to -4 feet MLW;

NAB-2018-60657-P06 (Talbot County DPW Dogwood Harbor Dredging): To dredge within the federal navigation channel an approximate 93-feet wide by 450-feet long (42,054 square feet) entrance channel to -6 MLW, resulting in approximately 753 cubic yards of dredged material in Dogwood Harbor and Harris Creek. Existing depths in the project area range from -2 feet to -5 feet MLW. Additional work includes to dredge an approximate 23-feet wide by 97-feet long (2,330 square feet) entrance channel to -5 MLW, resulting in approximately 128 cubic yards dredge material in Dogwood Harbor. Existing depths in the project area range from -1 feet to -6 feet MLW.