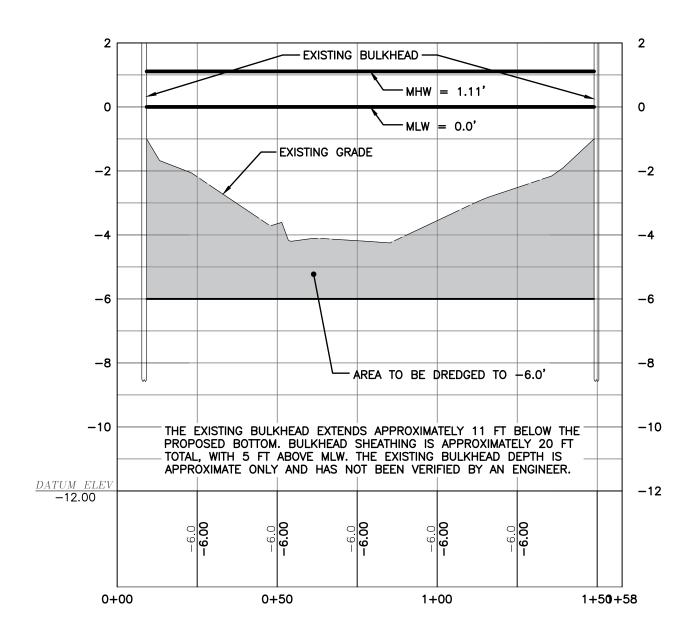

NAB-2018-60660-P06 (Brookhouser, Lynn and Debra/Dredging& Bulkhead): To dredge an approximate 75 to 90 feet wide by 53-feet long (3,979 square feet) entrance channel to -8 MLW, resulting in approximately 66 cubic yards of dredged material in Knapps Narrows. Existing depths in the project area range from -2 feet to -5 feet MLW. Additional work includes to construct 75 linear feet of replacement bulkhead with clean earth backfill to extend no more than 1.5 feet channelward of the existing deteriorated bulkhead: