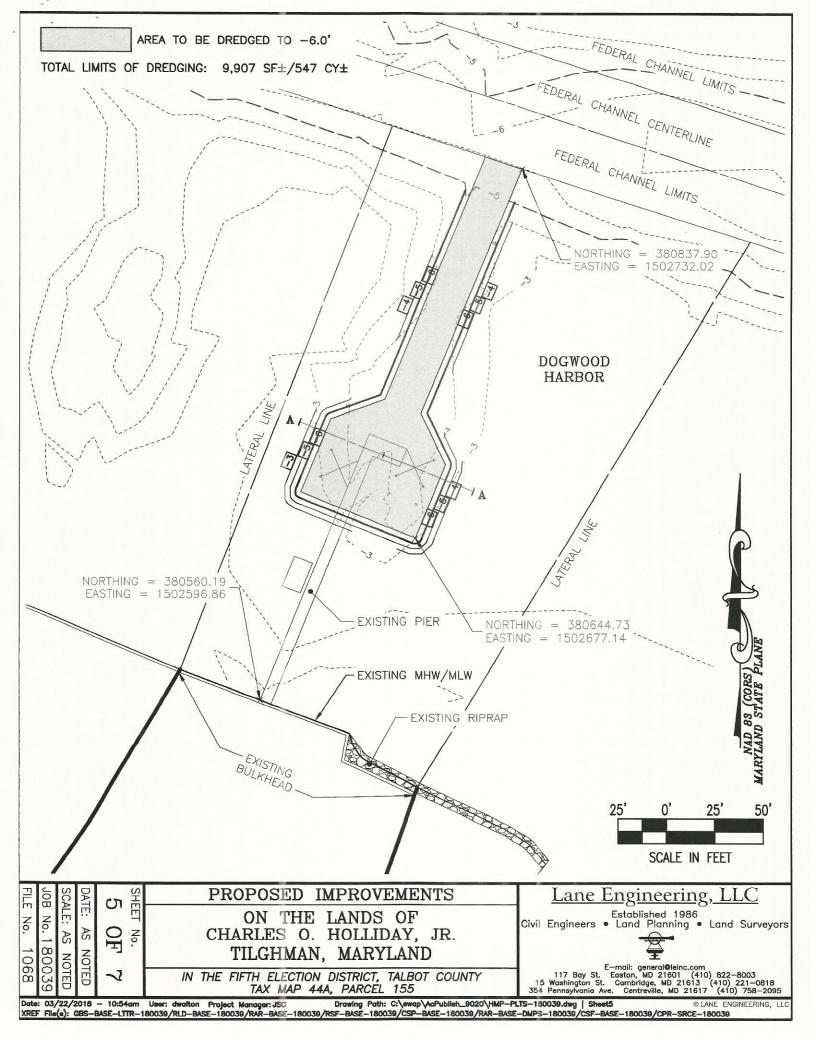

NAB-2018-60661-P06 (Charles O. Holliday): To dredge an approximate 30-feet wide by 336- feet long area (9,907 square feet) to -6 MLW, resulting in approximately 547 cubic yards of dredged material in Dogwood Harbor. Existing depths in the project area range from -3 feet to -5 feet MLW;

NAB-2018-60657-P06 (Talbot County DPW Dogwood Harbor Dredging): To dredge within the federal navigation channel an approximate 93-feet wide by 450-feet long (42,054 square feet) entrance channel to -6 MLW, resulting in approximately 753 cubic yards of dredged material in Dogwood Harbor and Harris Creek. Existing depths in the project area range from -2 feet to -5 feet MLW. Additional work includes to dredge an approximate 23-feet wide by 97-feet long (2,330 square feet) entrance channel to -5 MLW, resulting in approximately 128 cubic yards dredge material in Dogwood Harbor. Existing depths in the project area range from -1 feet to -6 feet MLW.