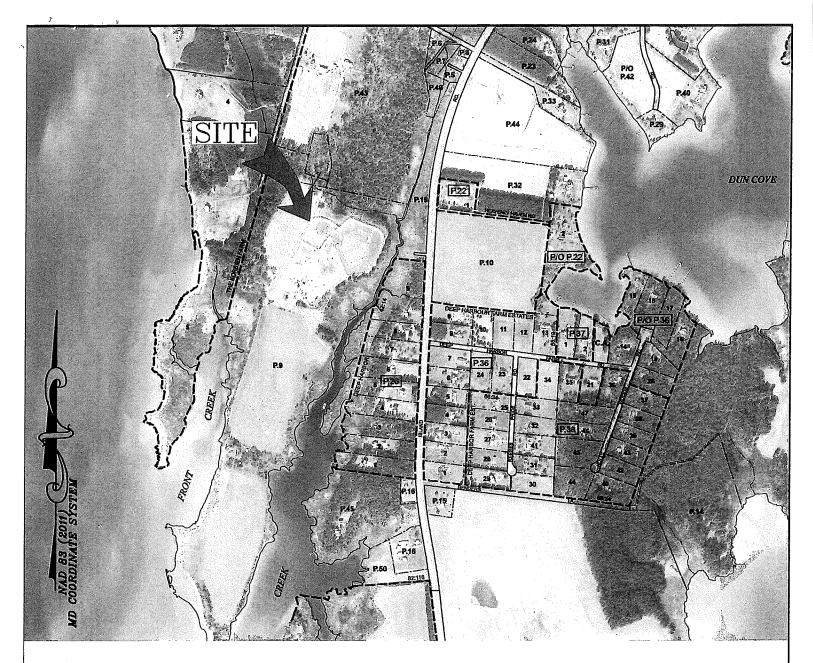

#### DREDGE MATERIAL PLACEMENT SITE

TAX MAP 38, PARCEL 9 & 43 21579 DONNELL JONES ROAD SHERWOOD, MD 21665

#### **OWNER**

DOUGLAS J. RAYMOND, JR. LISA E. JONES—RAYMOND 21455 DONNELL JONES RD SHERWOOD, MD 21665