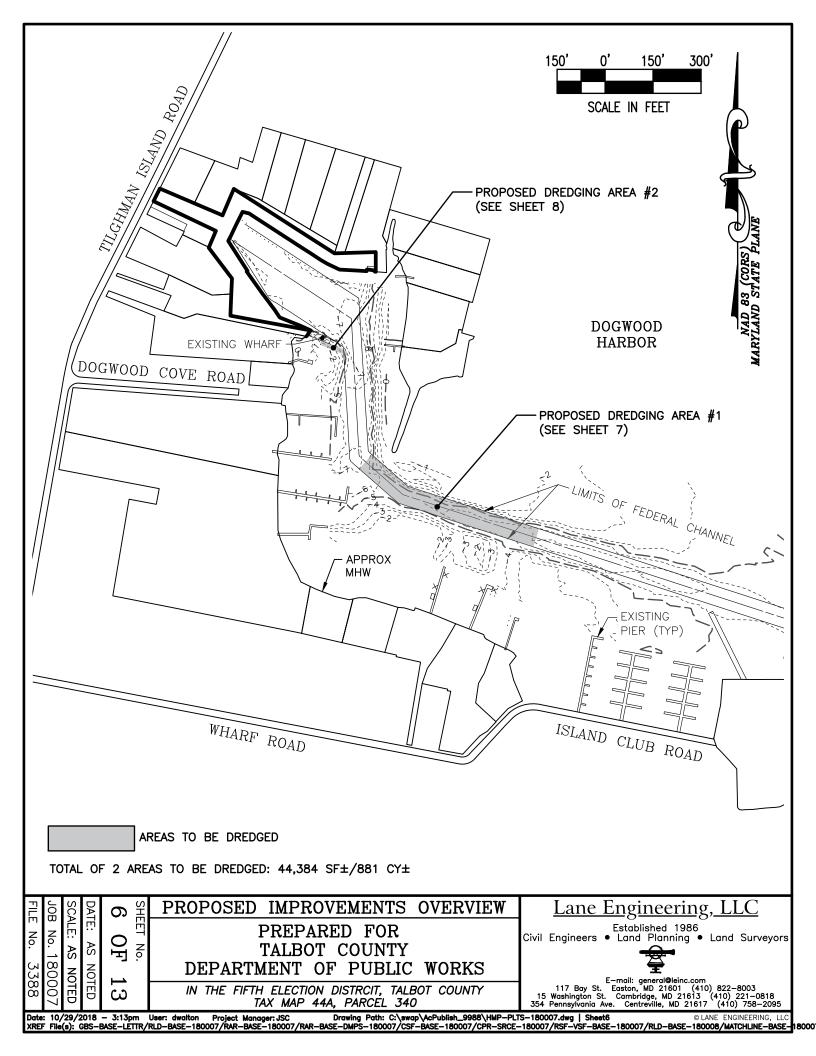

NAB-2018-60657-P06 (Talbot County DPW Dogwood Harbor Dredging): To dredge within the federal navigation channel an approximate 93-feet wide by 450-feet long (42,054 square feet) entrance channel to -6 MLW, resulting in approximately 753 cubic yards of dredged material in Dogwood Harbor and Harris Creek. Existing depths in the project area range from -2 feet to -5 feet MLW. Additional work includes to dredge an approximate 23-feet wide by 97-feet long (2,330 square feet) entrance channel to -5 MLW, resulting in approximately 128 cubic yards dredge material in Dogwood Harbor. Existing depths in the project area range from -1 feet to -6 feet MLW.