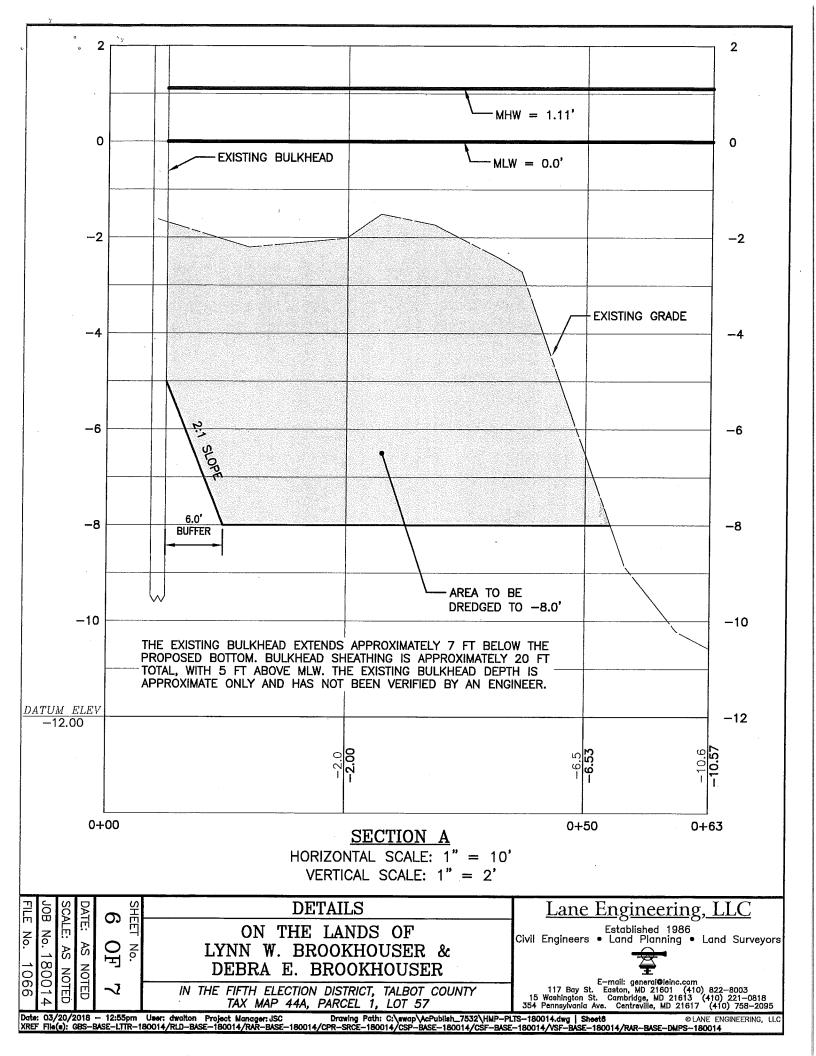

NAB-2018-60660-P06 (Brookhouser, Lynn and Debra/Dredging& Bulkhead): To dredge an approximate 75 to 90 feet wide by 53-feet long (3,979 square feet) entrance channel to -8 MLW, resulting in approximately 66 cubic yards of dredged material in Knapps Narrows. Existing depths in the project area range from -2 feet to -5 feet MLW. Additional work includes to construct 75 linear feet of replacement bulkhead with clean earth backfill to extend no more than 1.5 feet channelward of the existing deteriorated bulkhead: