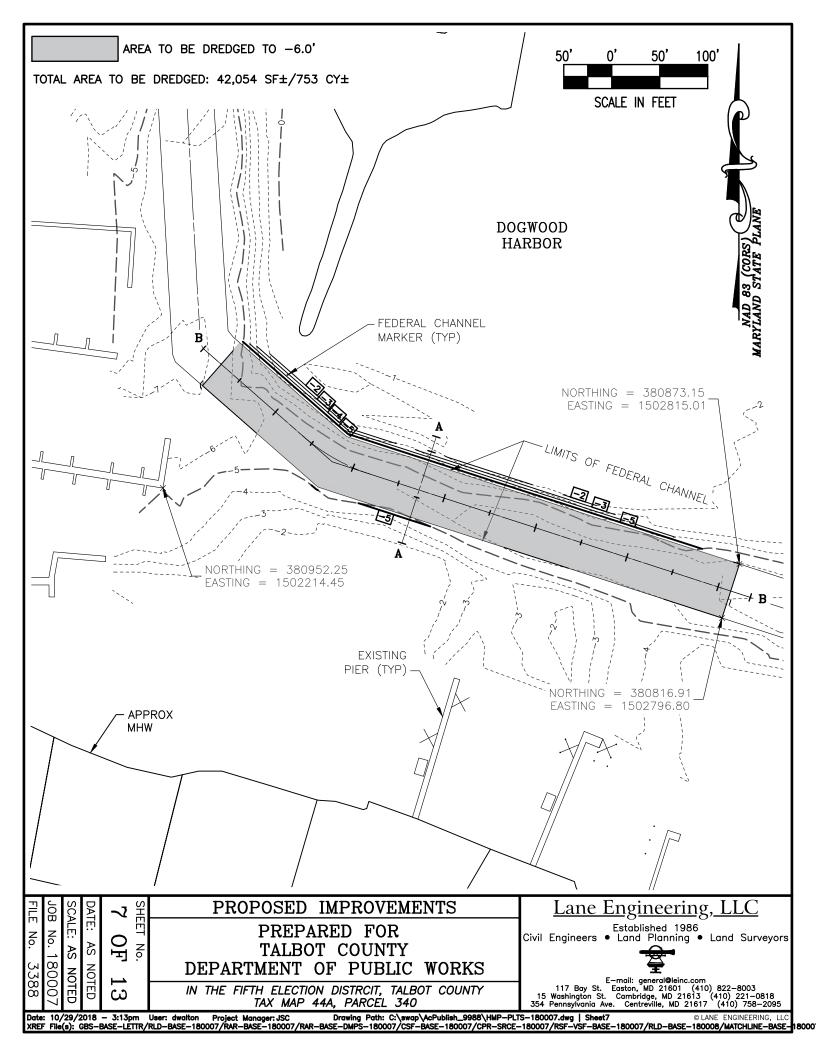

NAB-2018-60657-P06 (Talbot County DPW Dogwood Harbor Dredging): To dredge within the federal navigation channel an approximate 93-feet wide by 450-feet long (42,054 square feet) entrance channel to -6 MLW, resulting in approximately 753 cubic yards of dredged material in Dogwood Harbor and Harris Creek. Existing depths in the project area range from -2 feet to -5 feet MLW. Additional work includes to dredge an approximate 23-feet wide by 97-feet long (2,330 square feet) entrance channel to -5 MLW, resulting in approximately 128 cubic yards dredge material in Dogwood Harbor. Existing depths in the project area range from -1 feet to -6 feet MLW.