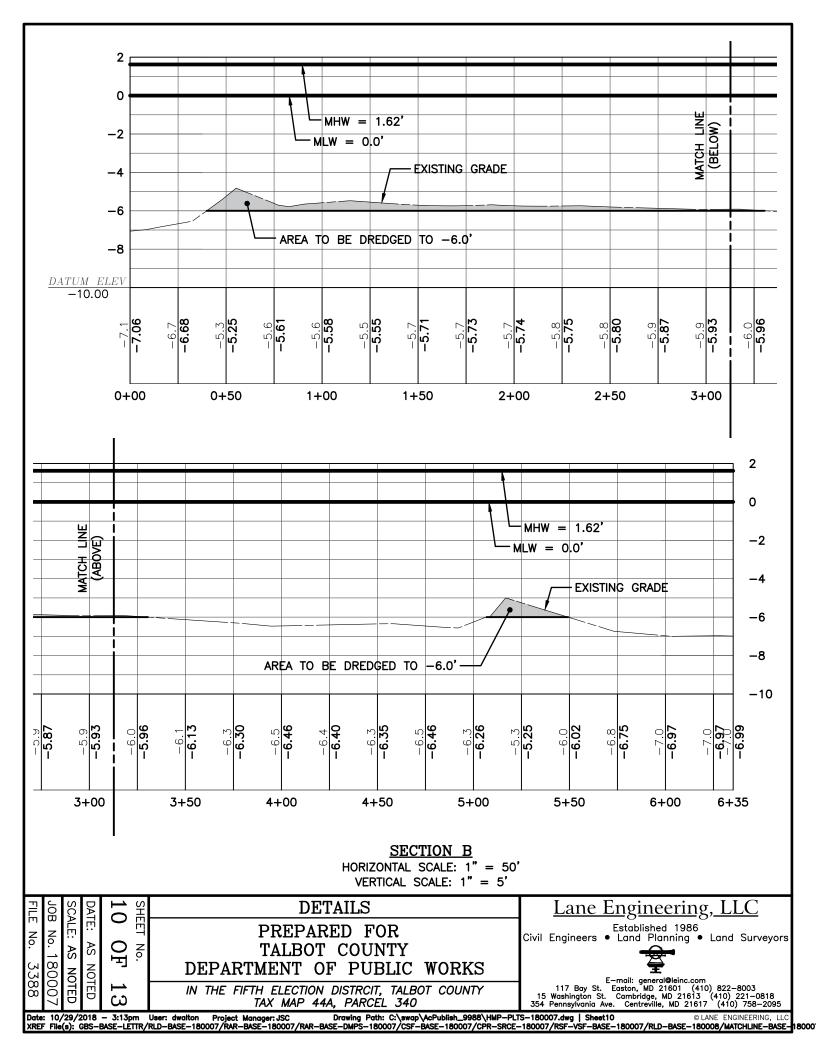

NAB-2018-60663-P06 (Talbot County DPW/ Knapps Narrows): To dredge an approximate 138- feet wide by 329-feet long (45,512 square feet) entrance channel to -6 MLW, resulting in approximately 4364 cubic yards of dredged material in Tongers Basin. Existing depths in the project area range from -2 feet to -4 feet MLW;

# TIDAL WETLAND DREDGING PERMIT DRAWINGS PREPARED FOR TALBOT COUNTY DEPARTMENT OF PUBLIC WORKS IN THE FIFTH ELECTION DISTRICT TALBOT COUNTY, MARYLAND

VICINITY MAP
SCALE: 1" = 1,000'

ENGINEER

Lane Engineering, LLC
117 BAY STREET
EASTON, MARYLAND 21601
(410) 822-8003

#### TITLE SHEET

PREPARED FOR TALBOT COUNTY DEPARTMENT OF PUBLIC WORKS

IN THE FIFTH ELECTION DISTRCIT, TALBOT COUNTY
TAX MAP 44A, PARCEL 340