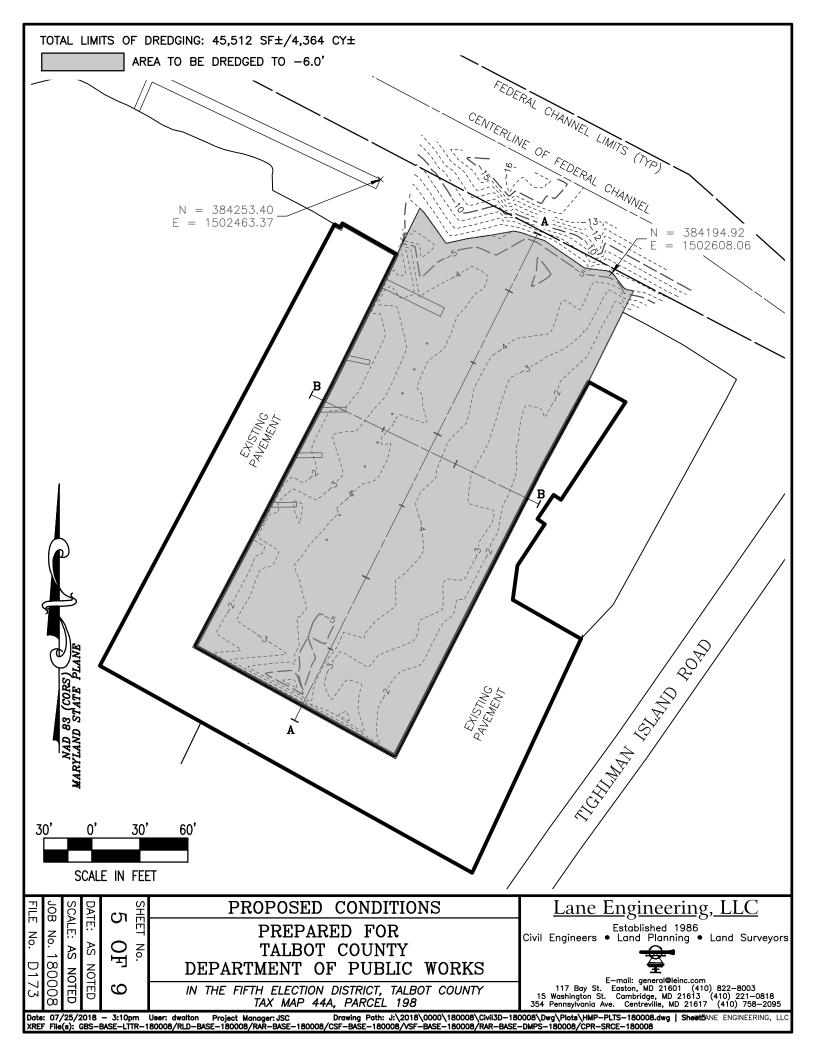

NAB-2018-60663-P06 (Talbot County DPW/ Knapps Narrows): To dredge an approximate 138- feet wide by 329-feet long (45,512 square feet) entrance channel to -6 MLW, resulting in approximately 4364 cubic yards of dredged material in Tongers Basin. Existing depths in the project area range from -2 feet to -4 feet MLW;

#### TITLE SHEET

PREPARED FOR
TALBOT COUNTY
DEPARTMENT OF PUBLIC WORKS

IN THE FIFTH ELECTION DISTRICT, TALBOT COUNTY TAX MAP 44A, PARCEL 198